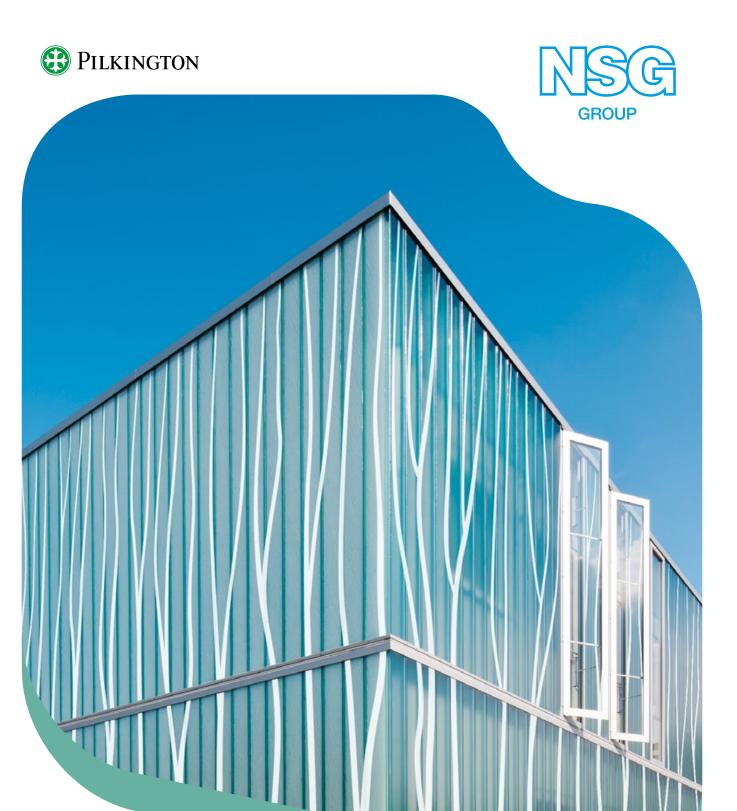

## See channel glass with different eyes

For many years Bauglasindustrie GmbH supplies with Pilkington **Profilit™** T Color a proven and safe design product for use in facade and interior applications. The thermally toughened and enameled channel glass elements are now completed by a totally new and advanced product development.

Pilkington **Profilit™** T Color Design and
Pilkington **Profilit™** T Color Design Decor are
product developments which offer architecturally
new and almost unlimited design options.
By processing with ceramic pigments it is
now possible to design the channel glass not
only - completely or partly colored coated - in
one color but in addition to apply opaque or
translucent exclusive decors or individual icons,
pictures or slogans.

In addition the design can either be applied on a single piece of glass or several Pilkington

Profilit™ T Color design panels can create a complete picture. Consequently the channel glass is no longer "only" an architectural element for backlit facades or industrial and commercial glazing but as well a real design element for exterior and interior use.