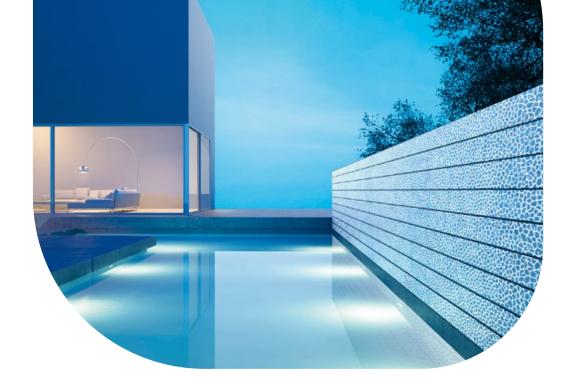

Pilkington **Profilit™** T Color Design and
Pilkington **Profilit™** T Color Design Decor are
product developments which offer architecturally
new and almost unlimited design options.
By processing with ceramic pigments it is
now possible to design the channel glass not
only - completely or partly colored coated - in
one color but in addition to apply opaque or
translucent exclusive decors or individual icons,
pictures or slogans.

In addition the design can either be applied on a single piece of glass or several Pilkington

Profilit™ T Color design panels can create a complete picture. Consequently the channel glass is no longer "only" an architectural element for backlit facades or industrial and commercial glazing but as well a real design element for exterior and interior use.

Completely independent of form and color:
New design possibilities in architecture with Pilkington **Profilit™** T Color Design.